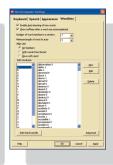

### Word List Assistant

Large Dictionary (more than 10000 words) Multiple Word Lists (dictionaries) included.

OEM versions, Individual Components Network and Site Licenses are available.

Expand or Create new dictionaries quickly and easily

Easy interface for modifying existing dictionaries or creating new ones

Supports Windows 7 / Vista / XP / 2000 Works with Physical and Virtual Keyboards Developer tools and support

**USB** Device operation supported