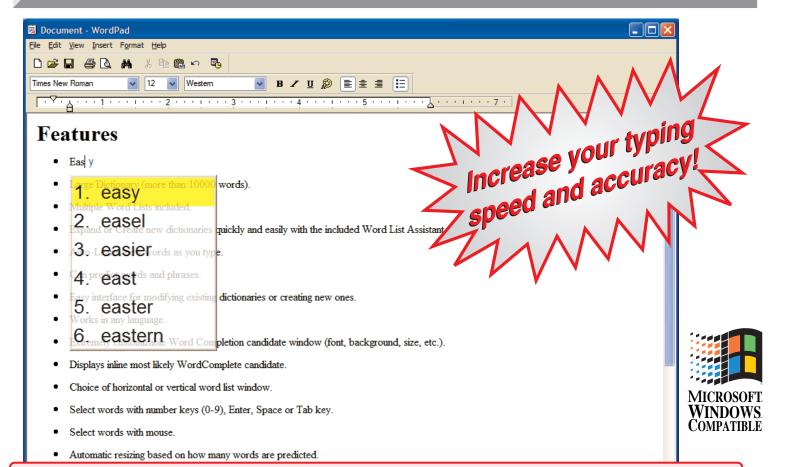

#### Type Better, Type Less - We do the Rest!

WordComplete is a program that monitors user input, and predicts words as the user types. As soon as you type a character, a small window appears which displays a list of possible words or phrases (Word Candidate list). The most frequently used words are displayed first. To further assist this process, an optional second window (inline window) can be displayed, and appears next to the letters that are typed. The inline window shows the most likely WordComplete candidate "inline" (i.e. shows the ending of the word). This visually helps the user see what their completed word would look like, using the most likely WordComplete candidate.

### Features & Functions...

Select words with number keys (0-9), Enter, Space or Tab key Select words with mouse

Shorthand expression (abbreviations) expansion supported

Full sentence support

Easy to undo the auto completed word

Automatically adds a space after auto completing word or punctuation

Text-To-Speech capabilities (speak the selection, all words, or after word completion)

Extremely customizable Word Completion candidate window (font, background, size, etc.).

Displays inline most likely WordComplete candidate

Choice of horizontal or vertical word list window

Automatic resizing based on how many words are predicted

**Optional Transparent windows** 

Can be configured for "read-only" word list operation