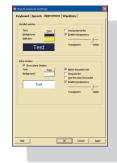

Automatically adds a space after auto completing word or punctuation

Text-To-Speech capabilities (speak the selection, all words, or after word completion)

Extremely customizable Word Completion candidate window (font, background, size, etc.).

Displays inline most likely WordComplete candidate

Choice of horizontal or vertical word list window

Automatic resizing based on how many words are predicted

**Optional Transparent windows** 

Can be configured for "read-only" word list operation