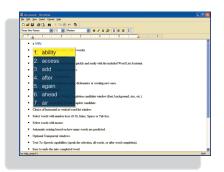

#### Type Better, Type Less - We do the Rest!

WordComplete is a program that monitors user input, and predicts words as the user types. As soon as you type a character, a small window appears which displays a list of possible words or phrases (Word Candidate list). The most frequently used words are displayed first. To further assist this process, an optional second window (inline window) can be displayed, and appears next to the letters that are typed. The inline window shows the most likely WordComplete candidate "inline" (i.e. shows the ending of the word). This visually helps the user see what their completed word would look like, using the most likely WordComplete candidate.

### Features & Functions...

Select words with number keys (0-9), Enter, Space or Tab key Select words with mouse

Shorthand expression (abbreviations) expansion supported

Full sentence support

Easy to undo the auto completed word

Automatically adds a space after auto completing word or punctuation

Text-To-Speech capabilities (speak the selection, all words, or after word completion)

Extremely customizable Word Completion candidate window (font, background, size, etc.).

Displays inline most likely WordComplete candidate

Choice of horizontal or vertical word list window

Automatic resizing based on how many words are predicted

**Optional Transparent windows** 

Can be configured for "read-only" word list operation