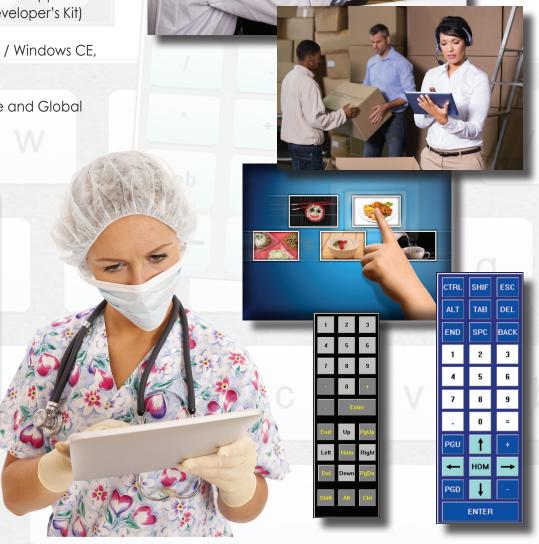

## Build-A-Board

The next generation of onscreen virtual keyboards

- Use Standard Keyboard Layouts or Build your own Custom Layouts
- Developer Friendly Designer / Builder / Tools
- Any touchscreen / tablet / handheld / wearable mobile / ruggedized device
- Online Database of Layouts / Layout marketplace
- Developer & Application Integration support (with Code & Examples in IMG Developer's Kit)
- Multi-Platform Support Windows / Windows CE, Android, Linux, Unix, Mac OS X
- Personal, Site, Multi-site, Enterprise and Global Enterprise Licensing

www.build-a-board.com Catalog # 12401

Select your layout

From Online Database

or From Customizable Samples

Then Deploy on . . .

Your device
Your network
Windows
Linux
Android

Mac OS X