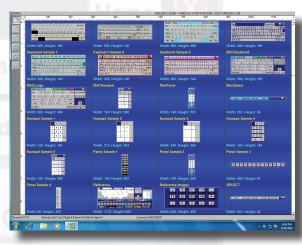

## Build-A-Board

The next generation of onscreen virtual keyboards

- Use Standard Keyboard Layouts or Build your own Custom Layouts
- Developer Friendly Designer / Builder / Tools
- Any touchscreen / tablet / handheld / wearable mobile / ruggedized device
- Online Database of Layouts / Layout marketplace
- Developer & Application Integration support (with Code & Examples in IMG Developer's Kit)
- Multi-Platform Support Windows / Windows CE, Android, Linux, Unix, Mac OS X
- Personal, Site, Multi-site, Enterprise and Global Enterprise Licensing

www.build-a-board.com Catalog # 12401

Select your layout

From Online Database

or From Customizable Samples

Then Deploy on . . .

Your device
Your network
Windows
Linux
Android

Mac OS X